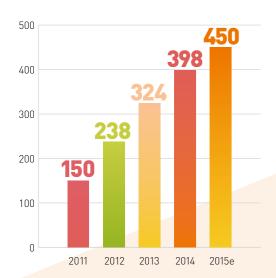

# National Residue Survey citrus program 2011-15

Exporters

Number of samples tested

Australian Citrus Quality Standards (ACQS)

Number of samples

**Number of National ACQS Market Reports** (802 in 2014)

Pass rate (86.3% in 2014)