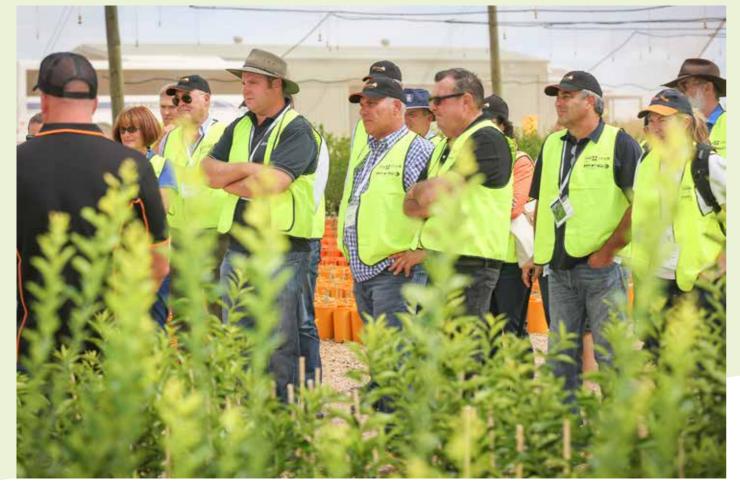

flamian\_

Judith Damiani CEO

Citrus Australia was delighted to host the inaugural two-day Citrus Technical Forum and Field Day at Mildura from March 16 to 17 with the event attracting 300 delegates from across Australia and New Zealand.

The program was packed with the latest research and information, while the post-harvest sessions were standing room only. Guest speaker Joel Nelson from California Citrus Mutual was a highlight for growers.

"The 2015 citrus technical conference was the best I have attended. Highly organised with great content. Well done!"

- Survey response

2015 Highlights

12 Citrus Australia | Annual Report 2015

Australia