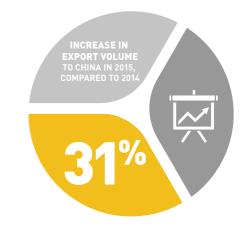

China's appetite for Australian citrus is growing. Back in 2012, we set ourselves a target of 20,000 tonnes into China by 2020. Well, the 2014/15 year saw us deliver 18,500 tonnes into that market – it's time to revisit that target.