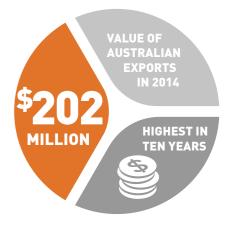

# From the Chair

The 2014/15 financial year proved more fruitful for growers due to a combination of high export demand and a better growing season.

With strong demand from Hong Kong, Japan, China and USA, Australian citrus exports were up 14% in volume to 74,787 tonnes and 16% in value to \$106.7 million in the seven months to July 2015.