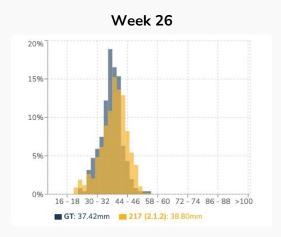

|                      |                        | 117.81%                      |
|                                            |                      |                        |                              |

## **Current sizing methods are challenging**









#### Introducing









TrueFruit® Size



TrueFruit® Bin Scan

















Connecting the value chain - Marketer



#### Accuracy leads to truth



| Conclusion                  | Results      |
|-----------------------------|--------------|
| Accurate as current method  | $\checkmark$ |
| Reduced time to measure     |              |
| Less resource intensive     |              |
| Less prone to human error   |              |
| Less weather-dependant      |              |
| Less cost (time efficiency) |              |





#### Time to Measure

Time efficiency 3x faster

Measured fruit +150% sample size

Comparing the time it takes to measure fruit manually vs with AI resulted in increase in sample size in the same time taken.

#### Week 29



## Much more than a caliper







## Win 20 Hectares of Al Sizing

#### Welcome to the TrueFruit challenge!

Guess the true size of the fruit on our citrus tree and you can win 20 hectares of free AI-sizing for your farm. The player with the closest guess to the actual size of the citrus will earn the prestigious title of **Aerobotics TrueFruit Champion** & get complimentary access to our bestselling TrueFruit AI-Sizing tool.

Let's put your skills to the test!





## Thank You from **Xerobotics**®

#### **Questions?**



General Manager Australia

+61 423 9500 4