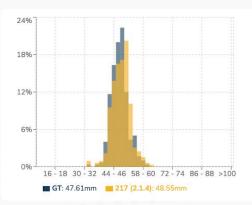

#### Accuracy leads to truth

| Conclusion                  | Results      |
|-----------------------------|--------------|
| Accurate as current method  | $\checkmark$ |
| Reduced time to measure     |              |
| Less resource intensive     |              |
| Less prone to human error   |              |
| Less weather-dependant      |              |
| Less cost (time efficiency) |              |

#### Time to Measure

Time efficiency 3x faster

Measured fruit +150% sample size

Comparing the time it takes to measure fruit manually vs with AI resulted in increase in sample size in the same time taken.