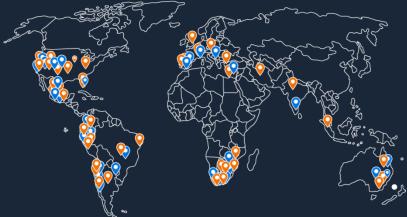

#### **COMPANY HIGHLIGHTS:**

- 250K+ active hectares across 18 countries
- 150M+ trees & vines processed
- 200+ growers, packers & marketers
- 1M+ TrueFruit images were uploaded and processed last month