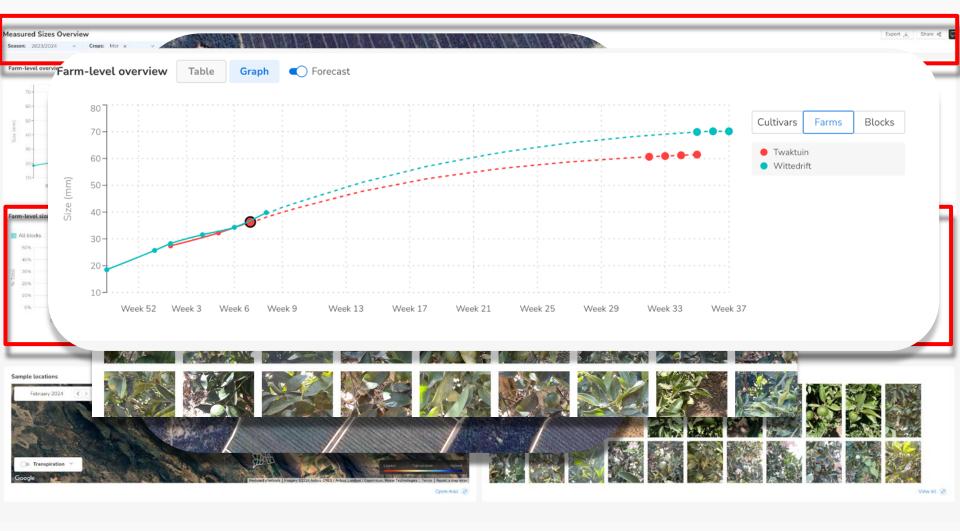

|                              |
| 1                                          | 100%                 | 2,355                  | R 81.41                      |
| Operating profit per hectare*              |                      |                        | R 191,716.16                 |
| Profit improvement/(loss reduction) per ha |                      |                        | R 103 694 49                 |
| Profit improvement/(loss reduction) %      |                      |                        | 117.81%                      |
|                                            |                      |                        |                              |

## **Current sizing methods are challenging**









#### Introducing









TrueFruit® Size



TrueFruit® Bin Scan

















Connecting the value chain - Marketer



#### Accuracy leads to truth



| Conclusion                  | Results      |
|-----------------------------|--------------|
| Accurate as current method  | $\checkmark$ |
| Reduced time to measure     |              |
| Less resource intensive     |              |
| Less prone to human error   |              |
| Less weather-dependant      |              |
| Less cost (time efficiency) |              |





#### Time to Measure

Time efficiency 3x faster

Measured fruit +150% sample size

Comparing the time it takes to measure fruit manually vs with AI resulted in increase in sample size in the same time taken.

#### Week 29



## Much more than a caliper







## Win 20 Hectares of Al Sizing

#### Welcome to the TrueFruit challenge!

Guess the