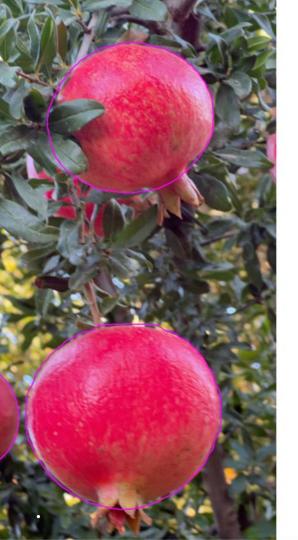

|                              |
| 1                                          | 100%                 | 2,355                  | R 81.41                      |
| Operating profit per hectare*              |                      |                        | R 191,716.16                 |
| Profit improvement/(loss reduction) per ha |                      |                        | R 103 694 49                 |
| Profit improvement/(loss reduction) %      |                      |                        | 117.81%                      |
|                                            |                      |                        |                              |

## **Current sizing methods are challenging**









#### Introducing









TrueFruit® Size



TrueFruit® Bin Scan

















Connecting the value chain - Marketer



#### Accuracy leads to truth



| Conclusion                  | Results      |
|-----------------------------|--------------|
| Accurate as current method  | $\checkmark$ |
| Reduced time to measure     |              |
| Less resource intensive     |              |
| Less prone to human error   |              |
| Less weather-dependant      |              |
| Less cost (time efficiency) |              |





#### Time to Measure

Time efficiency 3x faster

Measured fruit +150% sample size

Comparing the time it takes to measure fruit manually vs with AI resulted in increase in sample size in the same time taken.

#### Week 29



## Much more than a caliper







## Win 20 Hectares of Al Sizing

#### Welcome to the TrueFruit challenge