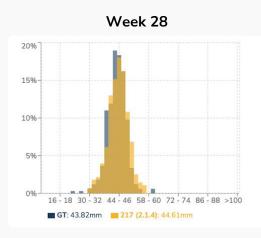

|                      |                        | 117.81%                      |
|                                            |                      |                        |                              |

## **Current sizing methods are challenging**









#### Introducing









TrueFruit® Size



TrueFruit® Bin Scan

















Connecting the value chain - Marketer



#### Accuracy leads to truth



| Conclusion                  | Results      |
|-----------------------------|--------------|
| Accurate as current method  | $\checkmark$ |
| Reduced time to measure     |              |
| Less resource intensive     |              |
| Less prone to human error   |              |
| Less weather-dependant      |              |
| Less cost (time efficiency) |              |





#### Time to Measure

Time efficiency 3x faster

Measured fruit +150% sample size

Comparing the time it takes to measure fruit manually vs with AI resulted in increase in sample size in the same time taken.

#### Week 29



## Much more than a caliper







## Win 20 Hectares of Al Sizing

#### Welcome to the TrueFruit challenge!

Guess the true size of the fruit on our citrus tree and you can win 20 hectares of free AI-sizing for your farm. The player with the closest guess to the actual size of the citrus will earn the prestigious title of **Aerobotics TrueFruit Champion** & get complimentary access to our bestselling TrueFruit AI-Sizing tool.

Let's put your skills to the test!





## Thank You from **Xerobotics**®

#### **Questions?**



General Manager Australia

+61 423 9500 45