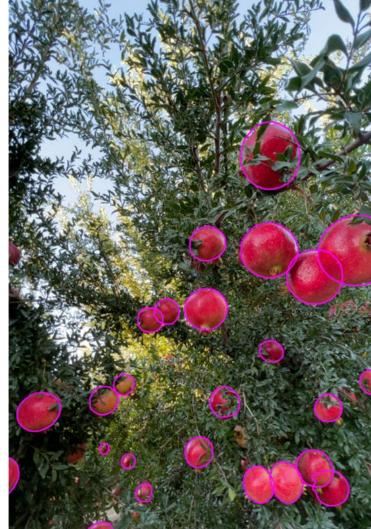

|                              |
| 1                                          | 100%                 | 2,355                  | R 81.41                      |
| Operating profit per hectare*              |                      |                        | R 191,716.16                 |
| Profit improvement/(loss reduction) per ha |                      |                        | R 103 694 49                 |
| Profit improvement/(loss reduction) %      |                      |                        | 117.81%                      |
|                                            |                      |                        |                              |

## **Current sizing methods are challenging**









#### Introducing









TrueFruit® Size



TrueFruit® Bin Scan

















Connecting the value chain - Marketer



#### Accuracy leads to truth



| Conclusion                  | Results      |
|-----------------------------|--------------|
| Accurate as current method  | $\checkmark$ |
| Reduced time to measure     |              |
| Less resource intensive     |              |
| Less prone to human error   |              |
| Less weather-dependant      |              |
| Less cost (time efficiency) |              |





#### Time to Measure

Time efficiency 3x faster

Measured fruit +150% sample size

Comparing the time it takes to measure fruit manually vs with AI resulted in increase in sample size in the same time taken.

#### Week 29



## Much more than a caliper







## Win 20 Hectares of Al Sizing

#### Welcome to the TrueFruit challenge!