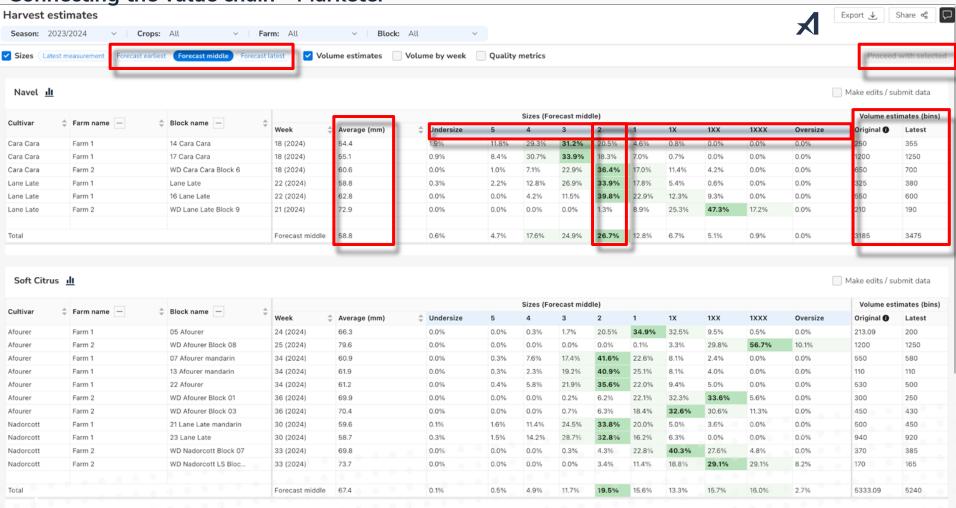

#### Introducing

TrueFruit® Size

TrueFruit® Bin Scan

Connecting the value chain - Marketer