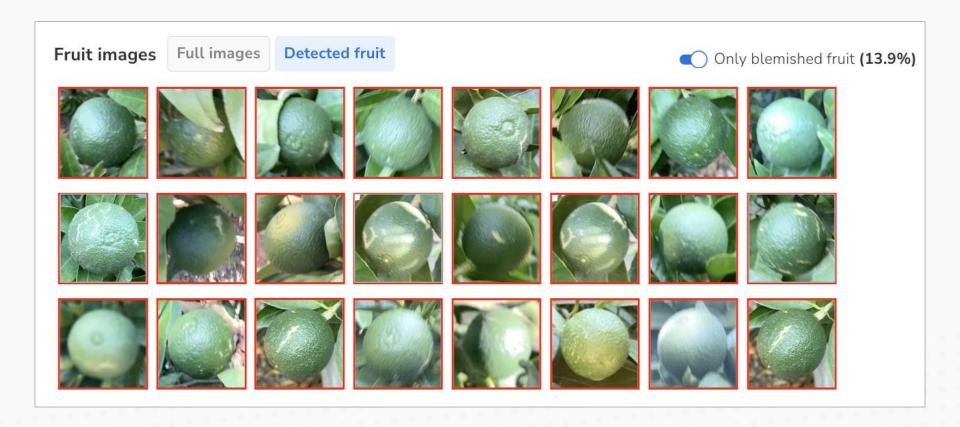

#### Introducing









TrueFruit® Size



TrueFruit® Bin Scan

















Connecting the value chain - Marketer



#### Accuracy leads to truth



| Conclusion                  | Results      |
|-----------------------------|--------------|
| Accurate as current method  | $\checkmark$ |
| Reduced time to measure     |              |
| Less resource intensive     |              |
| Less prone to human error   |              |
| Less weather-dependant      |              |
| Less cost (time efficiency) |              |





#### Time to Measure

Time efficiency 3x faster

Measured fruit +150% sample size

Comparing the time it takes to measure fruit manually vs with AI resulted in increase in sample size in the same time taken.

#### Week 29



## Much more than a caliper







## Win 20 Hectares of Al Sizing

#### Welcome to the TrueFruit challenge!

Guess the true size of the fruit on our citrus tree and you can win 20 hectares of free AI-sizing for your farm. The player with the closest guess to the actual size of the citrus will earn the prestigious title of **Aerobotics TrueFruit Champion** & get complimentary access to our bestselling TrueFruit AI-Sizing tool.

Let's put your skills to the test!





## Thank You from **Xerobotics**®

#### **Questions?**



General Manager Australia

+61 423 9500 45 yoav@aerobotics.com





Benjamin Sharpe

Business Development Manager Australia

+61 422 240 416
Benjamin.sharpe@aerobotics.com