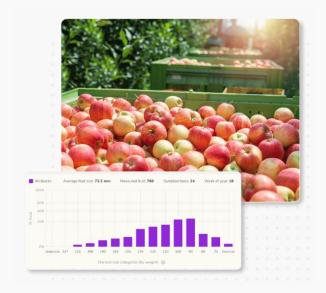

#### Time to Measure

Time efficiency 3x faster

Measured fruit +150% sample size

Comparing the time it takes to measure fruit manually vs with AI resulted in increase in sample size in the same time taken.