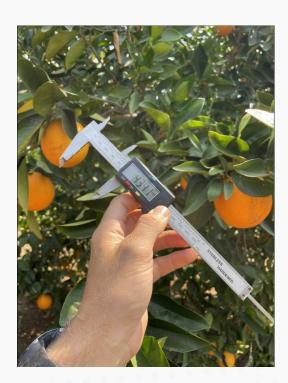

|                      | -                      |                              |
| 1                                          | 100%                 | 2,355                  | R 81.41                      |
| Operating profit per hectare*              |                      |                        | R 191,716.16                 |
| Profit improvement/(loss reduction) per ha |                      |                        | R 103 694 49                 |
| Profit improvement/(loss reduction) %      |                      |                        | 117.81%                      |
|                                            |                      |                        |                              |

## **Current sizing methods are challenging**









#### Introducing









TrueFruit® Size



TrueFruit® Bin Scan

















Connecting the value chain - Marketer



#### Accuracy leads to truth



| Conclusion                  | Results      |
|-----------------------------|--------------|
| Accurate as current method  | $\checkmark$ |
| Reduced time to measure     |              |
| Less resource intensive     |              |
| Less prone to human error   |              |
| Less weather-dependant      |              |
| Less cost (time efficiency) |              |





#### Time to Measure

Time efficiency 3x faster

Measured fruit +150% sample size

Comparing the time it takes to measure fruit manually vs with AI resulted in increase in sample size in the same time taken.

#### Week 29



## Much more than a caliper