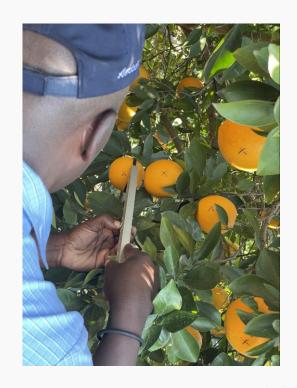

|                      | -                      |                              |
| 1                                          | 100%                 | 2,355                  | R 81.41                      |
| Operating profit per hectare*              |                      |                        | R 191,716.16                 |
| Profit improvement/(loss reduction) per ha |                      |                        | R 103 694 49                 |
| Profit improvement/(loss reduction) %      |                      |                        | 117.81%                      |
|                                            |                      |                        |                              |

## **Current sizing methods are challenging**









#### Introducing









TrueFruit® Size



TrueFruit® Bin Scan

















Connecting the value chain - Marketer



#### Accuracy leads to truth



| Conclusion                  | Results      |
|-----------------------------|--------------|
| Accurate as current method  | $\checkmark$ |
| Reduced time to measure     |              |
| Less resource intensive     |              |
| Less prone to human error   |              |
| Less weather-dependant      |              |
| Less cost (time efficiency) |              |





#### Time to Measure

Time efficiency 3x faster

Measured fruit +150% sample size

Comparing the time it takes to measure fruit manually vs with AI resulted in increase in sample size in the same time taken.

#### Week 29



## Much more than a caliper